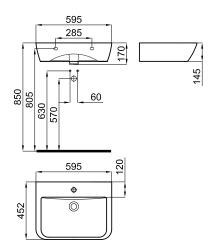

## **URBAN C**

Description

 $60\ \text{cm}.$  wall hung basin with overflow and fixing kit 100041225 - N421040000

Finish

white 100171066

Technical drawing

Dimensions in mm

Warranty:For a warranty or other information on this product, visit our Web address: www.noken.com